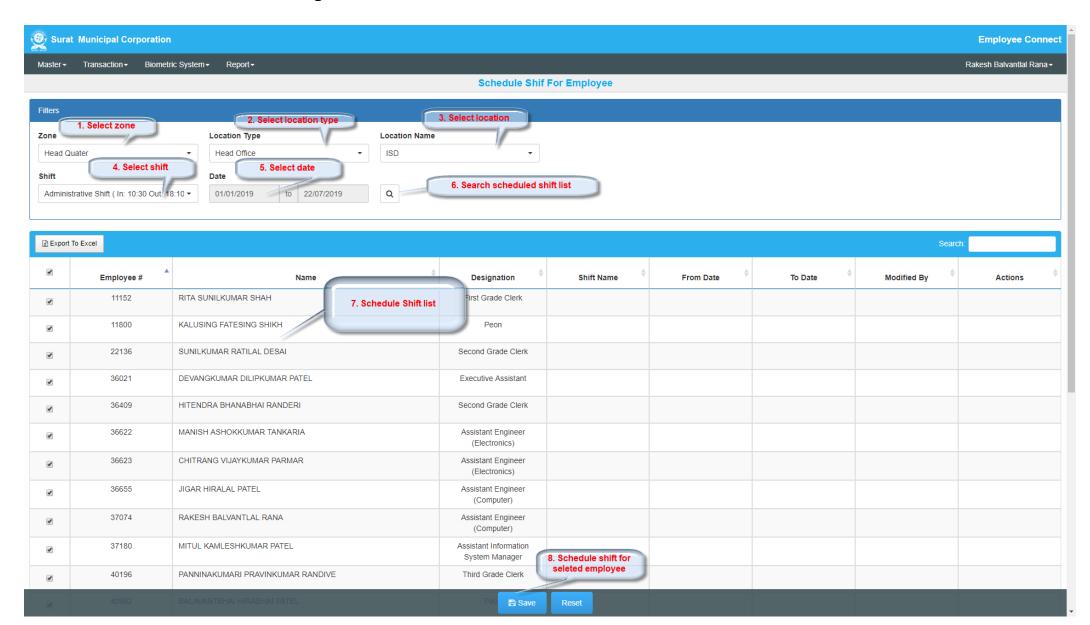

for not marked)
- b. Add/Update/Remove reason (Duty) (for not marked)
- ➤ Check and verify leave data by level 1 user
- ➤ Leave confirmation (Approve leave) at the end of every month by level 2 users.



#### 2. Add Leave



- 3. Approve leave and assign duty (Access by Level 2 User)
  - a. Approve leave and duty at end of month by level 2 user.



- Add Employee Day Off / Festival Leave
  - 1. Day Off and festival leave list
    - a. Add day off and festival leave by level 1 user
    - b. Approve day off and festival leave by level 2 users



## 2. Add Day Off and festival leave



- Movement Register
  - 1. Movement register list
    - a. Add movement by level 1 user
    - b. Approved by level 2 user.



### 2. Add movement entry



#### • Shift Schedule

Schedule shift for date range.