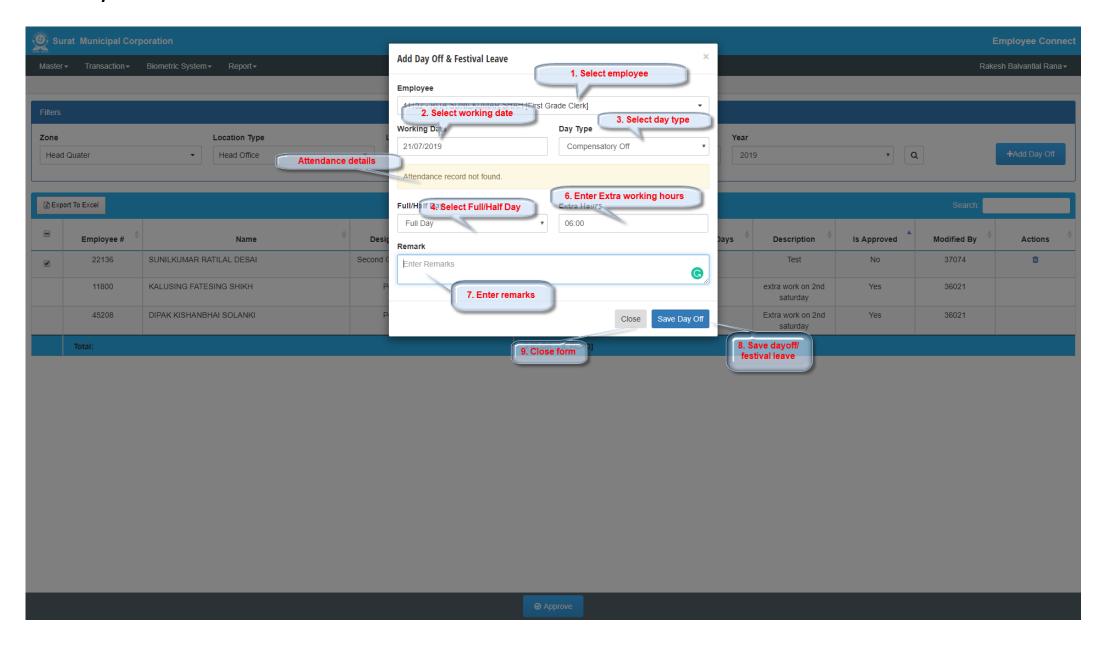

## 2. Add Day Off and festival leave

- Movement Register
  - 1. Movement register list
    - a. Add movement by level 1 user
    - b. Approved by level 2 user.