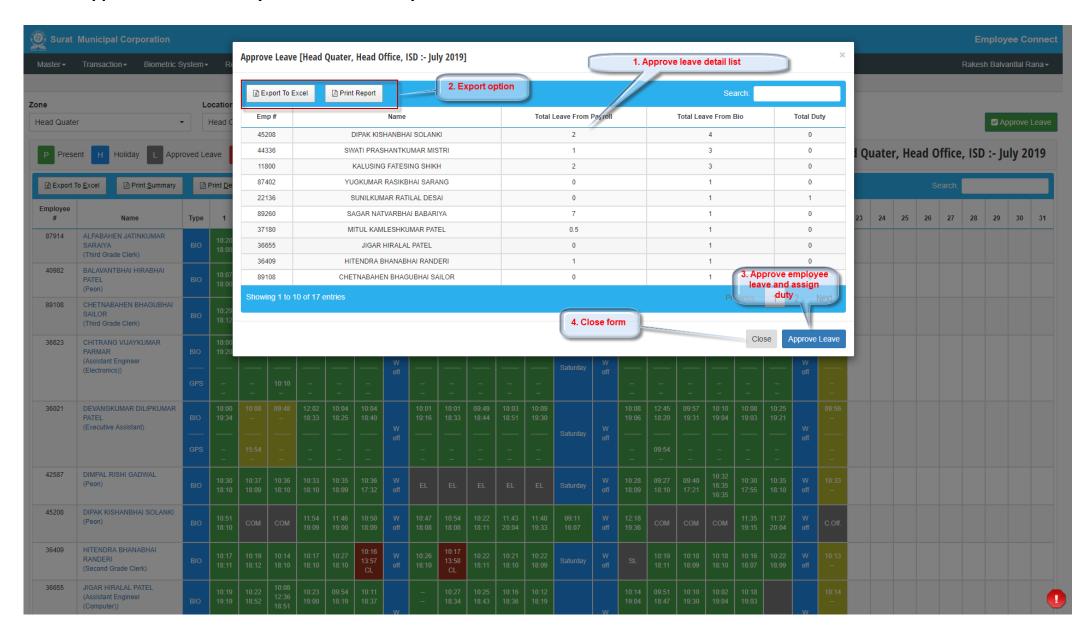

#### 2. Add Leave

- 3. Approve leave and assign duty (Access by Level 2 User)
  - a. Approve leave and duty at end of month by level 2 user.

- Add Employee Day Off / Festival Leave
  - 1. Day Off and festival leave list
    - a. Add day off and festival leave by level 1 user
    - b. Approve day off and festival leave by level 2 users