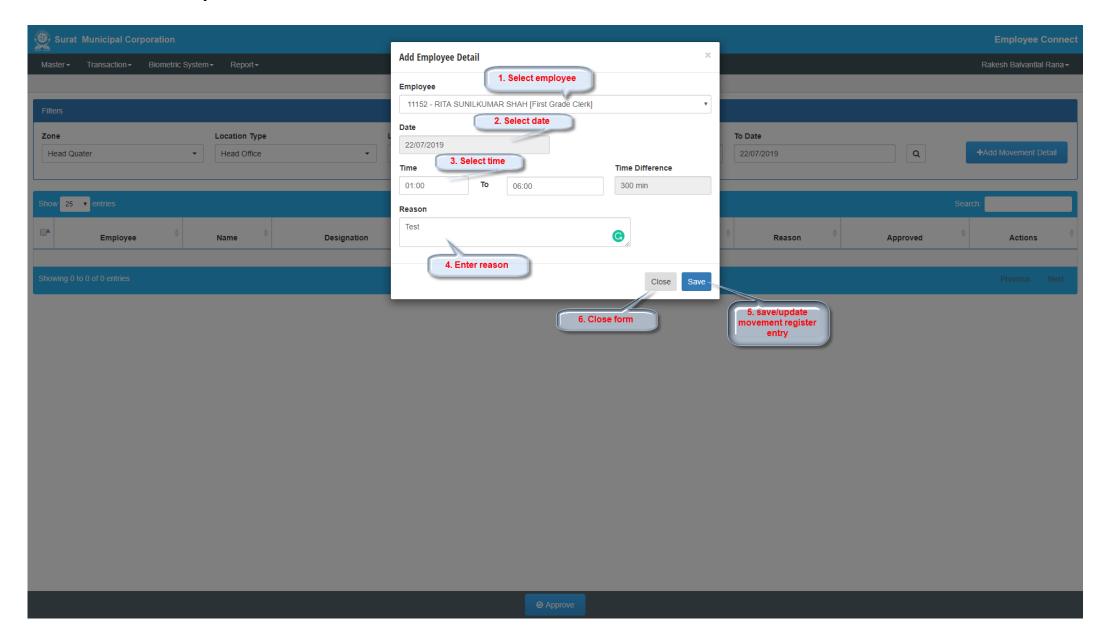

ry

## 1. Monthly Summary

- a. Add/Update/Remove leave (for not marked)
- b. Add/Update/Remove reason (Duty) (for not marked)
- ➤ Check and verify leave data by level 1 user
- ➤ Leave confirmation (Approve leave) at the end of every month by level 2 users.



#### 2. Add Leave



- 3. Approve leave and assign duty (Access by Level 2 User)
  - a. Approve leave and duty at end of month by level 2 user.



- Add Employee Day Off / Festival Leave
  - 1. Day Off and festival leave list
    - a. Add day off and festival leave by level 1 user
    - b. Approve day off and festival leave by level 2 users



## 2. Add Day Off and festival leave



- Movement Register
  - 1. Movement register list
    - a. Add movement by level 1 user
    - b. Approved by level 2 user.



### 2. Add movement entry



#### • Shift Schedule

Schedule shift for date range.