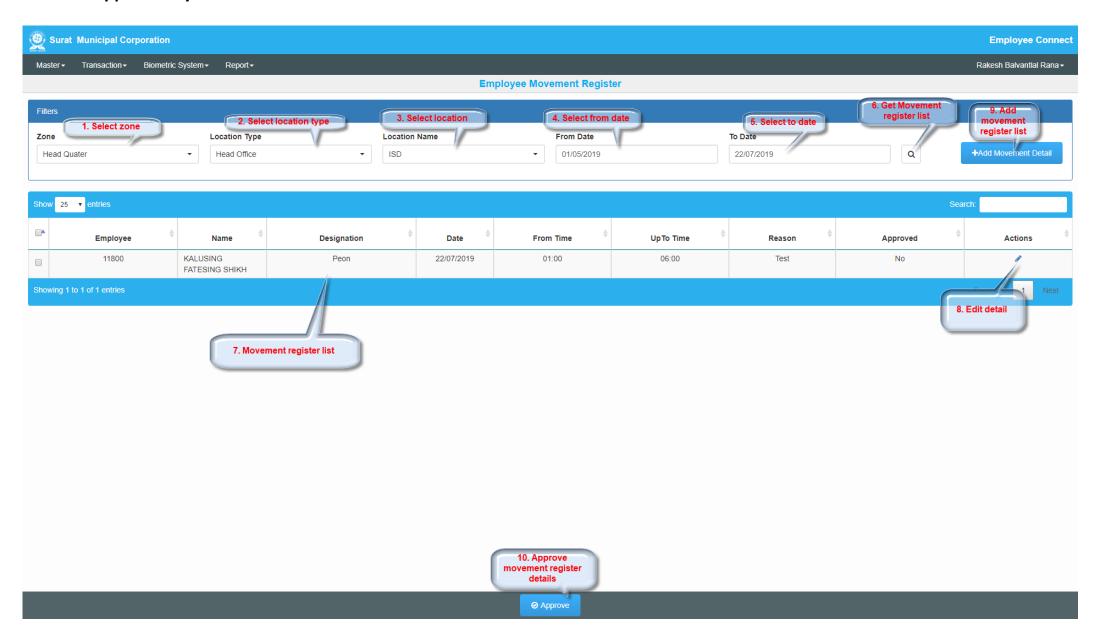

1 User)



# • Monthly Summary

## 1. Monthly Summary

- a. Add/Update/Remove leave (for not marked)
- b. Add/Update/Remove reason (Duty) (for not marked)
- ➤ Check and verify leave data by level 1 user
- ➤ Leave confirmation (Approve leave) at the end of every month by level 2 users.



#### 2. Add Leave



- 3. Approve leave and assign duty (Access by Level 2 User)
  - a. Approve leave and duty at end of month by level 2 user.



- Add Employee Day Off / Festival Leave
  - 1. Day Off and festival leave list
    - a. Add day off and festival leave by level 1 user
    - b. Approve day off and festival leave by level 2 users



## 2. Add Day Off and festival leave



- Movement Register
  - 1. Movement register list
    - a. Add movement by level 1 user
    - b. Approved by level 2 user.



### 2. Add movement entry



#### • Shift Schedule

Schedule shift for date range.