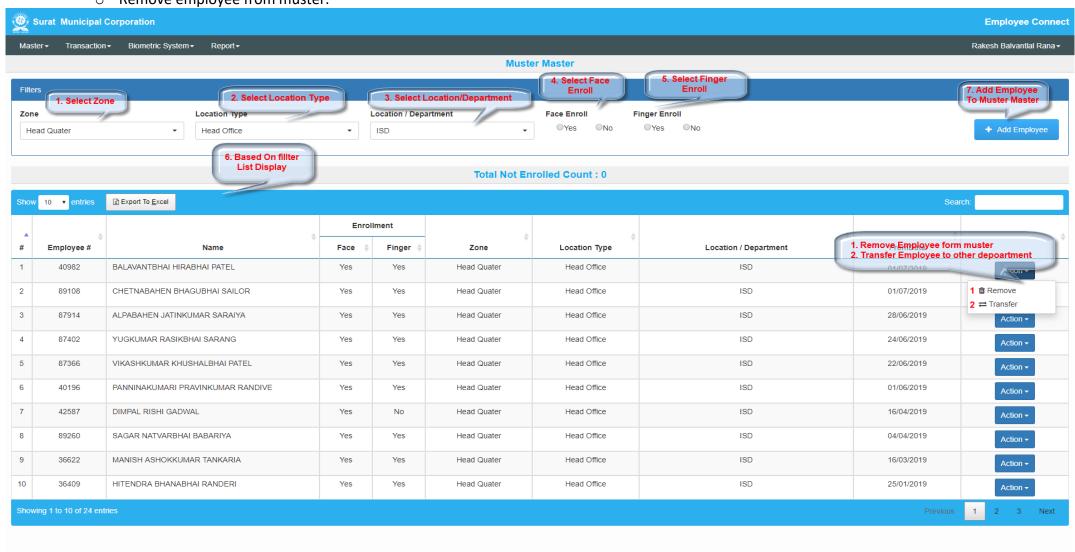

### 1. Muster Master List (Access by Level 1 User)

- o Add new employee to muster.
- o Transfer employee from muster to other department
- o Remove employee from muster.

### 1. Add employee to muster master (Access by Level 1 User)

### 2. Transfer employee to other department (Access by Level 1 User)