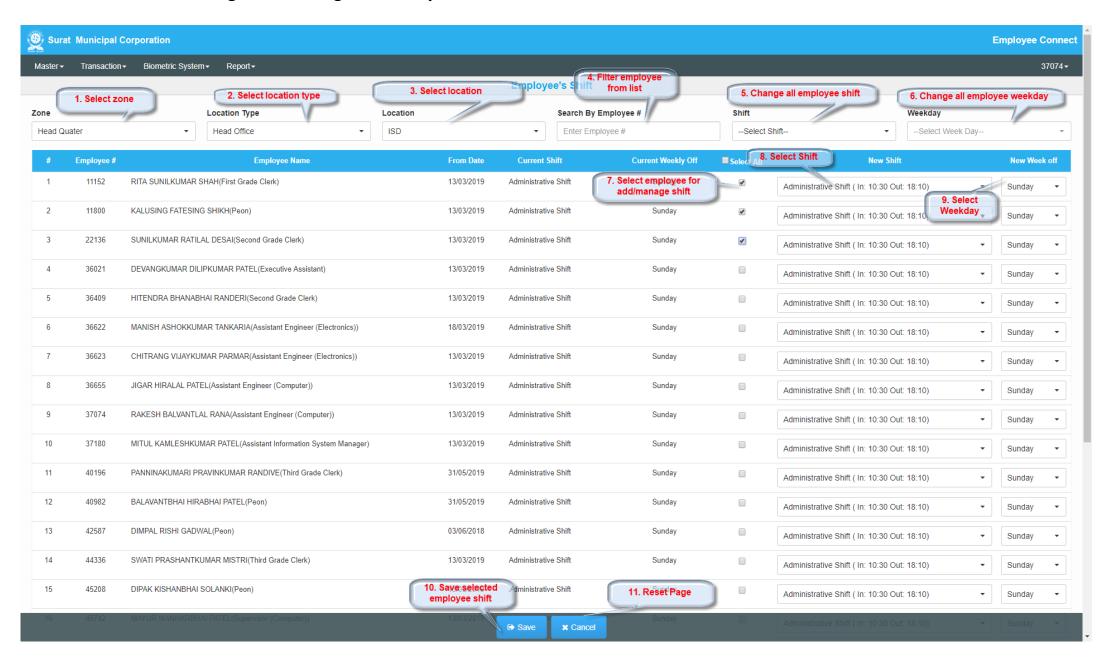

### • Shift Management (Access by Level 1 User)

Add or change Shift Timing and weekly off

- Leave Entry / Assign Duty (Access by Level 1 User)
  - Enter leave
  - Add reason (Duty)
    - Field duty assigned
    - Training
    - Out station duty
    - Meeting at other location
    - Election Duty
    - SMC Program Duty