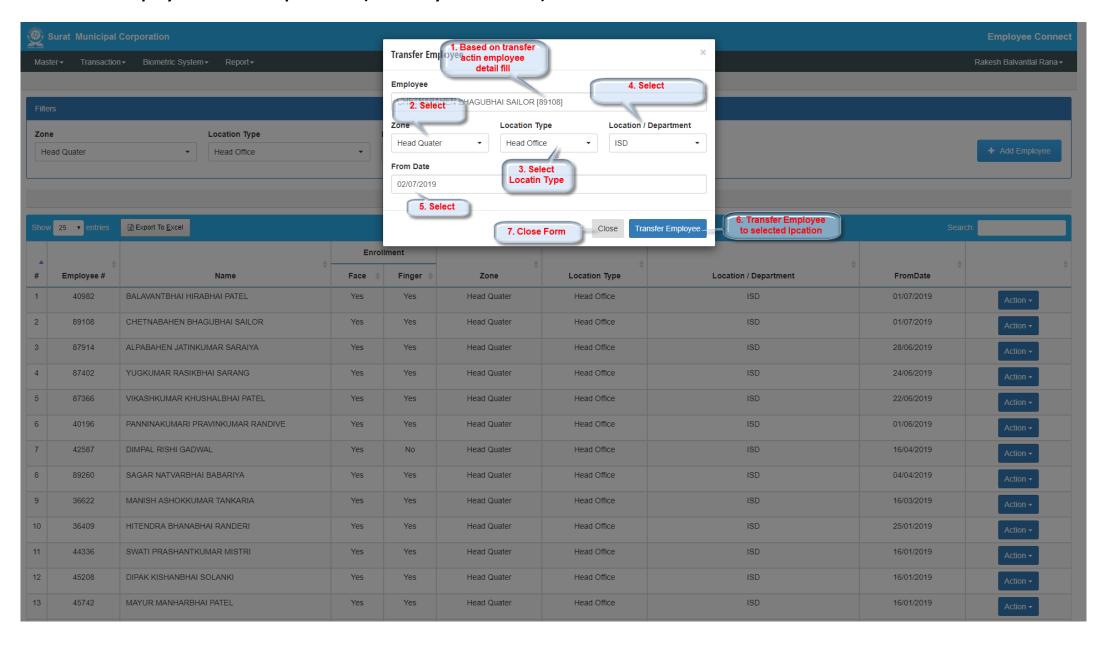

## Bio metric user manual

#### Muster Master

### 1. Muster Master List (Access by Level 1 User)

- o Add new employee to muster.
- o Transfer employee from muster to other department
- o Remove employee from muster.



### 1. Add employee to muster master (Access by Level 1 User)



### 2. Transfer employee to other department (Access by Level 1 User)



### • Shift Management (Access by Level 1 User)

Add or change Shift Timing and weekly off



- Leave Entry / Assign Duty (Access by Level 1 User)
  - Enter leave
  - Add reason (Duty)
    - Field duty assigned
    - Training
    - Out station duty
    - Meeting at other location
    - Election Duty
    - SMC Program Duty

Master → Transaction → Biometric System → Report → Rakesh Balvantlal Rana →



| # 📥 | Employee # | Name \$                       | Designation        | From Date                         | To Date                   | Leave Code | No Of Days   🛊 | Leave Description   | Is From | Is Approved | Modified By                                 | Action |
|-----|------------|-------------------------------|--------------------|-----------------------------------|----------------