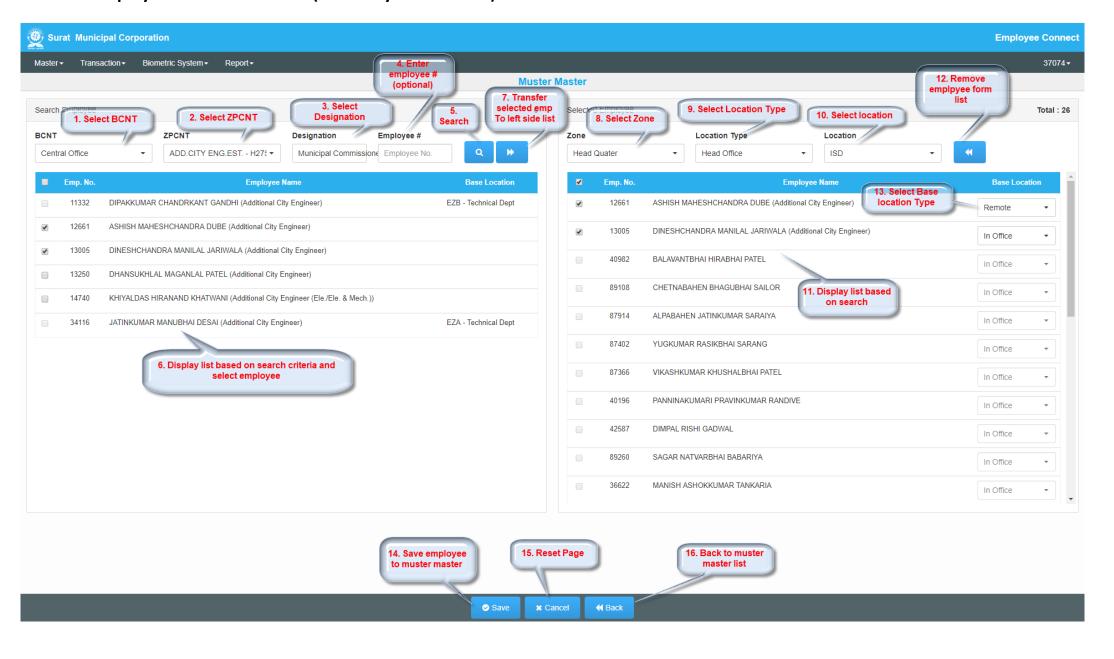

### 1. Add employee to muster master (Access by Level 1 User)

### 2. Transfer employee to other department (Access by Level 1 User)