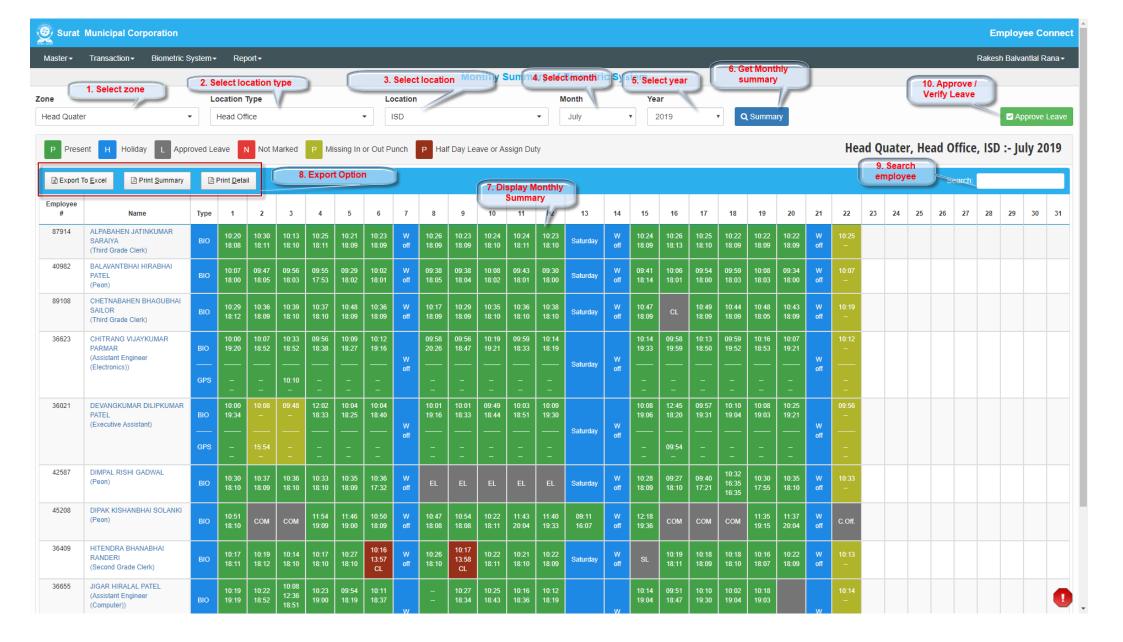

# • Monthly Summary

## 1. Monthly Summary

- a. Add/Update/Remove leave (for not marked)
- b. Add/Update/Remove reason (Duty) (for not marked)
- ➤ Check and verify leave data by level 1 user
- ➤ Leave confirmation (Approve leave) at the end of every month by level 2 users.