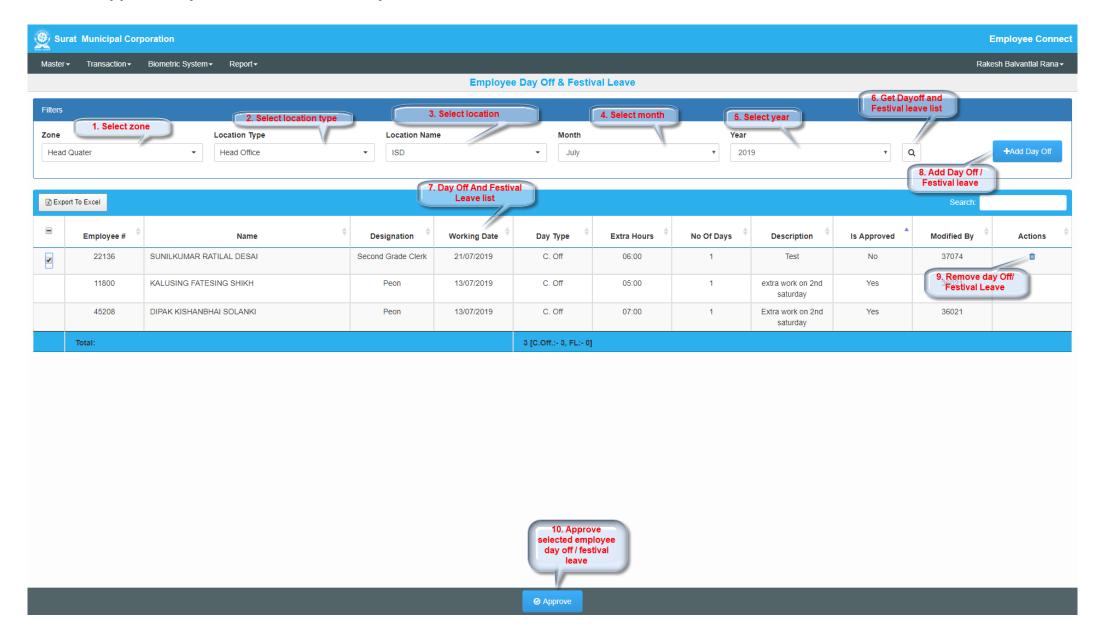

#### 2. Add Leave

- 3. Approve leave and assign duty (Access by Level 2 User)
  - a. Approve leave and duty at end of month by level 2 user.

- Add Employee Day Off / Festival Leave
  - 1. Day Off and festival leave list
    - a. Add day off and festival leave by level 1 user
    - b. Approve day off and festival leave by level 2 users

## 2. Add Day Off and festival leave

- Movement Register
  - 1. Movement register list
    - a. Add movement by level 1 user
    - b. Approved by level 2 user.