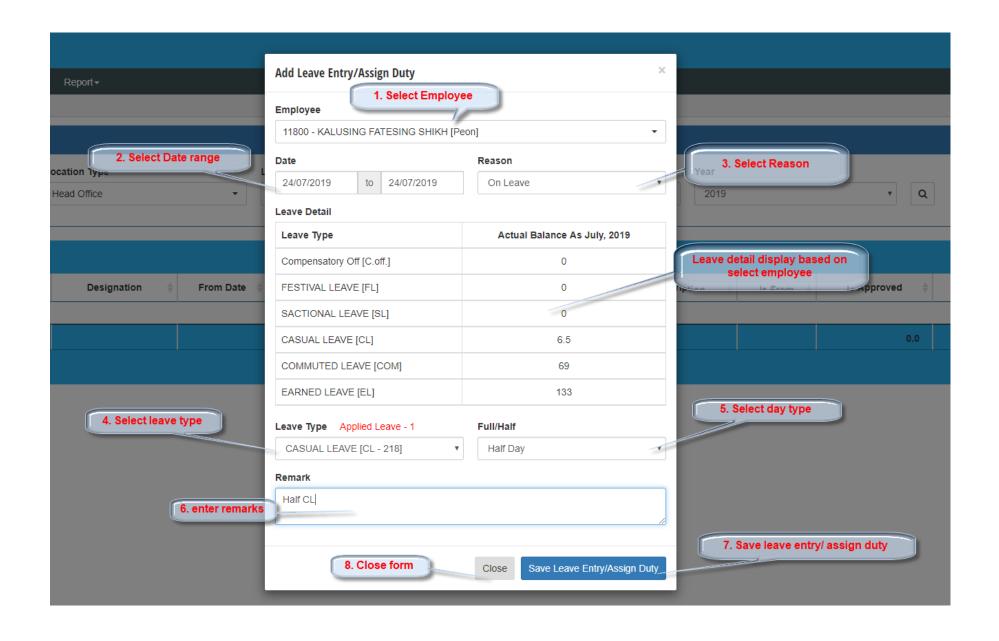

Clerk | 06/07/2019                        | 06/07/2019                | 218        | 0.5            | CASUAL LEAVE        | Payroll | Yes         | 99999                                       |        |
| 0   | 36409      | HITENDRA BHANABHAI<br>RANDERI | Second Grade Clerk | 09/07/2019                        | 09/07/2019                | 218        | 0.5            | CASUAL LEAVE        | Payroll | Yes         | 99999                                       |        |
|     |            |                               |                    |                                   | Approved:                 |            | 30.5           | Not Approve:        |         | 24          |                                             |        |

• Add Leave Entry / Assign Duty (Access by Level 1 User)



# • Monthly Summary

## 1. Monthly Summary

- a. Add/Update/Remove leave (for not marked)
- b. Add/Update/Remove reason (Duty) (for not marked)
- ➤ Check and verify leave data by level 1 user
- ➤ Leave confirmation (Approve leave) at the end of every month by level 2 users.



#### 2. Add Leave



- 3. Approve leave and assign duty (Access by Level 2 User)
  - a. Approve leave and duty at end of month by level 2 user.



- Add Employee Day Off / Festival Leave
  - 1. Day Off and festival leave list
    - a. Add day off and festival leave by level 1 user
    - b. Approve day off and festival leave by level 2 users



## 2. Add Day Off and festival leave



- Movement Register
  - 1. Movement register list
    - a. Add movement by level 1 user
    - b. Approved by level 2 user.



### 2. A