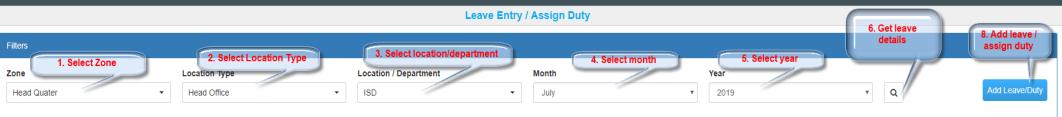

### • Shift Management (Access by Level 1 User)

Add or change Shift Timing and weekly off

- Leave Entry / Assign Duty (Access by Level 1 User)
  - Enter leave
  - Add reason (Duty)
    - Field duty assigned
    - Training
    - Out station duty
    - Meeting at other location
    - Election Duty
    - SMC Program Duty

• Add Leave Entry / Assign Duty (Access by Level 1 User)