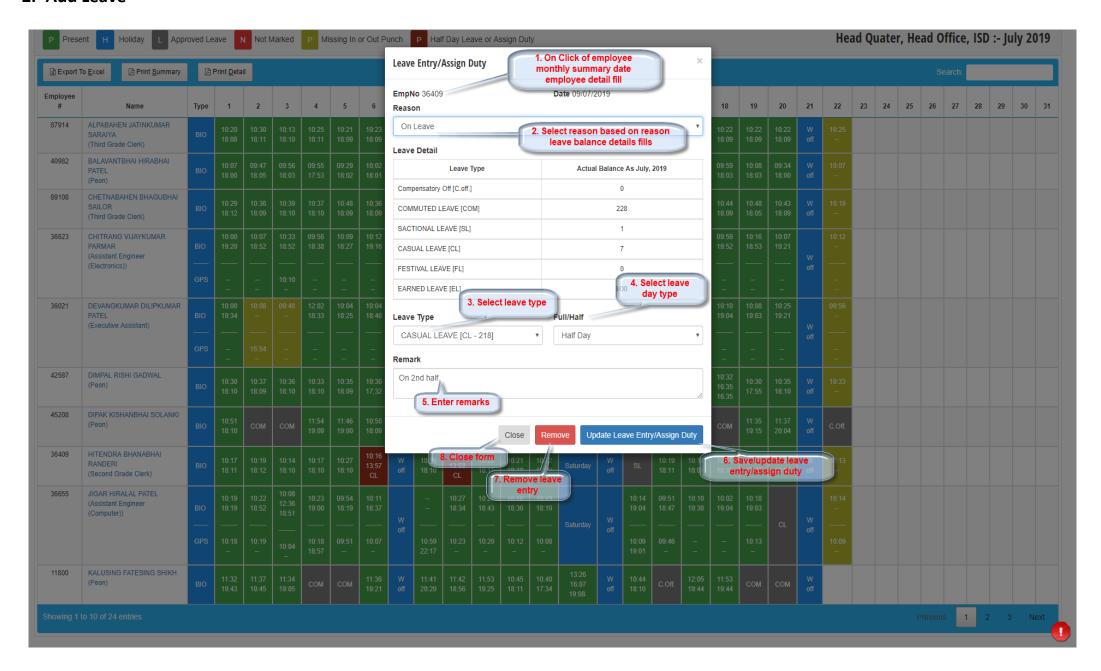

#### 2. Add Leave

- 3. Approve leave and assign duty (Access by Level 2 User)
  - a. Approve leave and duty at end of month by level 2 user.

- Add Employee Day Off / Festival Leave
  - 1. Day Off and festival leave list
    - a. Add day off and festival leave by level 1 user
    - b. Approve day off and festival leave by level 2 users